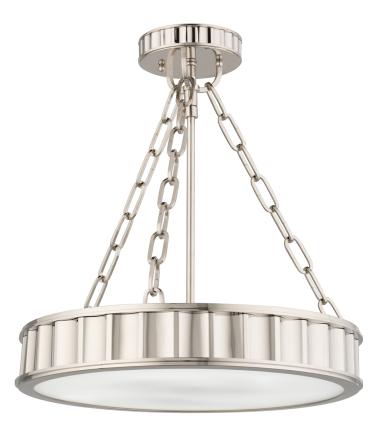

# MIDDLEBURY

901-PN

# FINISHES

POLISHED NICKEL Coastal Suitable Finish (EPM): No

## DIMENSIONS

Height: 16.75" Width/Diameter: 15.5" Canopy/Backplate: 5" Product Weight: 11lb Canopy/Backplate Shape: Round Sloped Ceiling Compatible: No Living Finish: No Uplight Only: No

## Shade 1: Glass

Shade 1 Finish: Opal Matte Shade 1 Bottom L/W: 0" / 14.5" Shade 1 Height: 0.13" Replacement Glass Item #(s): GLS-000901