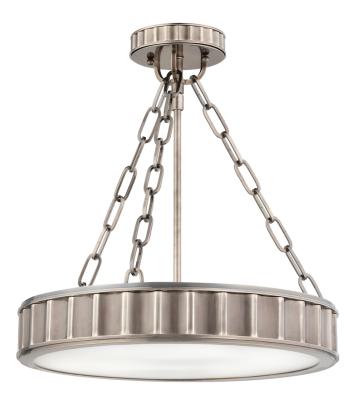

# MIDDLEBURY

901-HN

## DIMENSIONS

Height: 16.75" Width/Diameter: 15.5" Canopy/Backplate: 5" Product Weight: 11lb Canopy/Backplate Shape: Round Sloped Ceiling Compatible: No Living Finish: No Uplight Only: No

### Shade

### Shade 1: Glass

Shade 1 Finish: Opal Matte Shade 1 Bottom L/W: 0" / 14.5" Shade 1 Height: 0.13" Replacement Glass Item #(s): GLS-000901