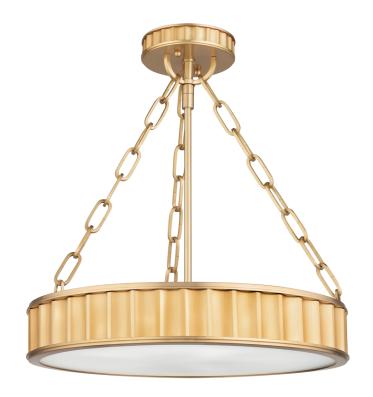

# **MIDDLEBURY**

901-AGB

#### AGED BRASS

Coastal Suitable Finish (EPM): No

# **DIMENSIONS**

Height: 16.75" Width/Diameter: 15.5" Canopy/Backplate: 5" Product Weight: 11lb

Canopy/Backplate Shape: Round Sloped Ceiling Compatible: No

Living Finish: No Uplight Only: No

#### Shade

Shade 1: Glass

Shade 1 Finish: Opal Matte Shade 1 Bottom L/W: 0" / 14.5"

Shade 1 Height: 0.13"

Replacement Glass Item #(s): GLS-000901