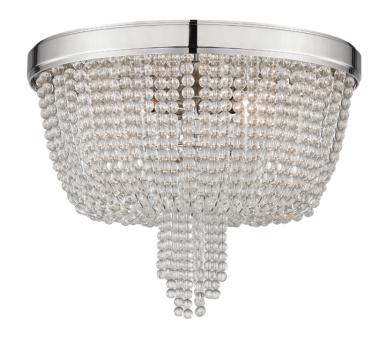

# **ROYALTON**

9008-PN

## **DIMENSIONS**

Height: 14.5"

Width/Diameter: 18.25" Canopy/Backplate: 18.25" Product Weight: 25lb

Canopy/Backplate Shape: Round Sloped Ceiling Compatible: No

Living Finish: No Uplight Only: No

### Shade

Shade 1: Crystal Shade 1 Finish: Clear Shade 2: Crystal

Replacement Glass Item #(s): CRY-009008-E