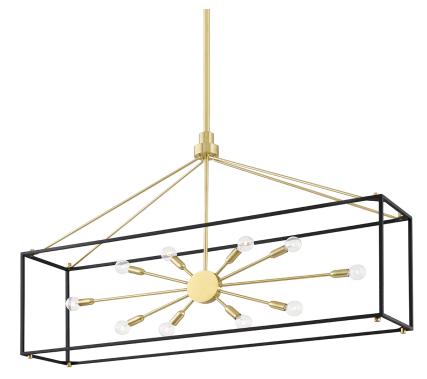

# GLENDALE

8948-AGB/BK

You asked, we listened! We've expanded our best-selling Glendale family with the addition of a gorgeous flush mount, larger-sized pendant and a stunning linear fixture—all in a traditional Sputnik-style lantern design.

## DIMENSIONS

Height: 28.325" Width/Diameter: 10" Length: 48" Minimum Height: 34.5" Maximum Height: 88.5" Hanging Type: 1-3" / 1-6" / 1-12" / 2-18" Stems Product Weight: 25lb Sloped Ceiling Compatible: No Living Finish: No Uplight Only: No