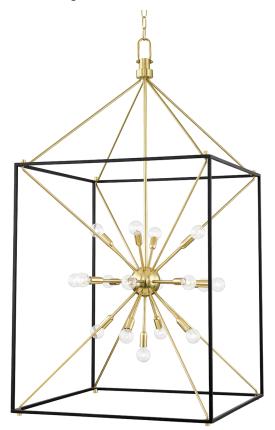

# **GLENDALE**

#### 8927-AGB/BK

You asked, we listened! We've expanded our best-selling Glendale family with the addition of a gorgeous flush mount, larger-sized pendant and a stunning linear fixture—all in a traditional Sputnik-style lantern design.

### **DIMENSIONS**

Height: 51.25"
Width/Diameter: 27"
Minimum Height: 70"
Maximum Height: 109.5"
Canopy/Backplate: 8"
Hanging Type: 54" Chain
Product Weight: 35lb

Canopy/Backplate Shape: Round Sloped Ceiling Compatible: Yes