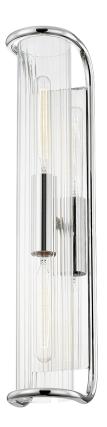

# **FILLMORE**

8926-PN

#### POLISHED NICKEL

Coastal Suitable Finish (EPM): No

## **DIMENSIONS**

Height: 26.25" Width/Diameter: 5.5" Product Weight: 9.9lb Extension: 6.5" Top to Center: 13.25"

Canopy/Backplate Shape: Rectangle Sloped Ceiling Compatible: No

Living Finish: No Uplight Only: No

#### Shade

Shade 1: Glass Shade 1 Top Width: 4" Shade 1 Height: 25.5"

Replacement Glass Item #(s): GLS-8926