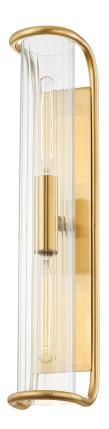

# **FILLMORE**

8926-AGB

#### AGED BRASS

Coastal Suitable Finish (EPM): No

# **DIMENSIONS**

Height: 26.25" Width/Diameter: 5.5" Product Weight: 9.9lb Extension: 6.5" Top to Center: 13.25"

Canopy/Backplate Shape: Rectangle Sloped Ceiling Compatible: No

Living Finish: No Uplight Only: No

#### Shade

Shade 1: Glass Shade 1 Top Width: 4" Shade 1 Height: 25.5"

Replacement Glass Item #(s): GLS-8926