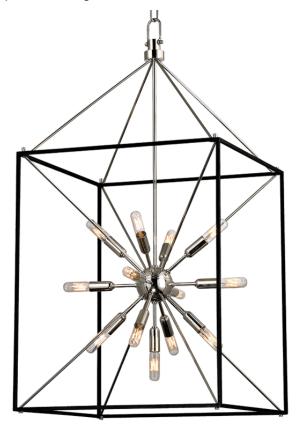

# **GLENDALE**

#### 8920-PN

You asked, we listened! We've expanded our best-selling Glendale family with the addition of a gorgeous flush mount, larger-sized pendant and a stunning linear fixture—all in a traditional Sputnik-style lantern design.

## **FINISHES**

POLISHED NICKEL w/ Dusk Black Coastal Suitable Finish (EPM): No

## **DIMENSIONS**

Height: 38.25" Width/Diameter: 20.25"

Length: 20.25"
Minimum Height: 45.25"
Maximum Height: 93.25"
Canopy/Backplate: 6"
Hanging Type: 54" Chain

Canopy/Backplate Shape: Round Sloped Ceiling Compatible: Yes