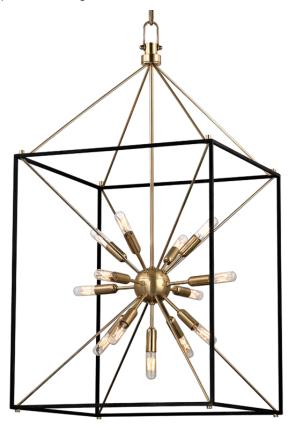

# **GLENDALE**

#### 8920-AGB

You asked, we listened! We've expanded our best-selling Glendale family with the addition of a gorgeous flush mount, larger-sized pendant and a stunning linear fixture—all in a traditional Sputnik-style lantern design.

## AGED BRASS w/ Dusk Black

Coastal Suitable Finish (EPM): No

#### **DIMENSIONS**

Height: 38.25" Width/Diameter: 20.25"

Length: 20.25"

Minimum Height: 45.25" Maximum Height: 93.25" Canopy/Backplate: 6" Hanging Type: 54" Chain Product Weight: 25lb

Canopy/Backplate Shape: Round Sloped Ceiling Compatible: Yes