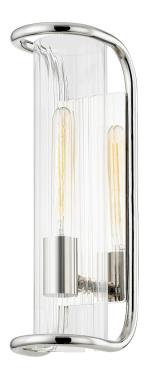

# **FILLMORE**

8917-PN

#### POLISHED NICKEL

Coastal Suitable Finish (EPM): No

# **DIMENSIONS**

Height: 16.75" Width/Diameter: 5.5" Product Weight: 5.94lb Extension: 6.5" Top to Center: 8.5"

Canopy/Backplate Shape: Rectangle Sloped Ceiling Compatible: No

Living Finish: No Uplight Only: No

## Shade

Shade 1: Glass Shade 1 Top Width: 4" Shade 1 Height: 16"