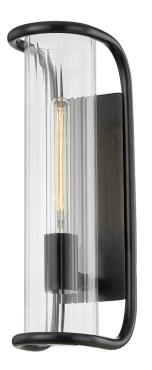

# **FILLMORE**

8917-OB

# **DIMENSIONS**

Height: 16.75" Width/Diameter: 5.5" Product Weight: 5.94lb Extension: 6.5" Top to Center: 8.5"

Canopy/Backplate Shape: Rectangle Sloped Ceiling Compatible: No

Living Finish: No Uplight Only: No

#### Shade

Shade 1: Glass Shade 1 Top Width: 4" Shade 1 Height: 16"