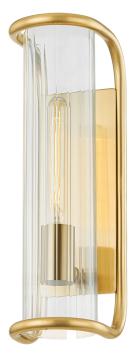

# FILLMORE 8917-AGB

## FINISHES

AGED BRASS Coastal Suitable Finish (EPM): No

### DIMENSIONS

Height: 16.75" Width/Diameter: 5.5" Product Weight: 5.95lb Extension: 6.5" Top to Center: 8.5" Canopy/Backplate Shape: Rectangle Sloped Ceiling Compatible: No Living Finish: No Uplight Only: No

#### Shade

Shade 1: Glass Shade 1 Top Width: 4" Shade 1 Height: 16" Replacement Glass Item #(s): GLS-8917