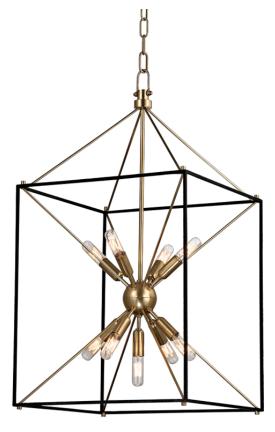

# **GLENDALE**

#### 8916-AGB

You asked, we listened! We've expanded our best-selling Glendale family with the addition of a gorgeous flush mount, larger-sized pendant and a stunning linear fixture—all in a traditional Sputnik-style lantern design.

### AGED BRASS w/ Dusk Black

Coastal Suitable Finish (EPM): No

## **DIMENSIONS**

Height: 30"

Width/Diameter: 16.25" Length: 16.25" Minimum Height: 37" Maximum Height: 85" Canopy/Backplate: 6" Hanging Type: 54" Chain Product Weight: 16lb

Canopy/Backplate Shape: Round Sloped Ceiling Compatible: Yes