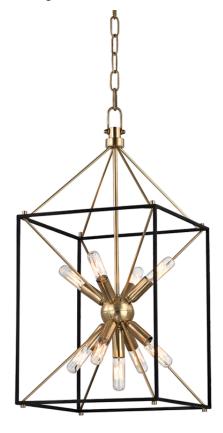

# GLENDALE

8912-AGB

You asked, we listened! We've expanded our best-selling Glendale family with the addition of a gorgeous flush mount, larger-sized pendant and a stunning linear fixture—all in a traditional Sputnik-style lantern design.

## DIMENSIONS

Height: 24.75" Width/Diameter: 12.25" Length: 12.25" Minimum Height: 31.75" Maximum Height: 79.75" Canopy/Backplate: 6" Hanging Type: 54" Chain Product Weight: 11lb Canopy/Backplate Shape: Square Sloped Ceiling Compatible: Yes Living Finish: No Uplight Only: No