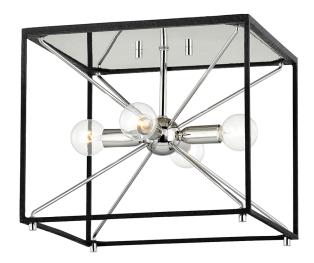

# **GLENDALE**

#### 8910-PN/BK

You asked, we listened! We've expanded our best-selling Glendale family with the addition of a gorgeous flush mount, larger-sized pendant and a stunning linear fixture—all in a traditional Sputnik-style lantern design.

# **FINISHES**

POLISHED NICKEL w/ Dusk Black Coastal Suitable Finish (EPM): No

# **DIMENSIONS**

Height: 10" Width/Diameter: 12" Product Weight: 5lb

Sloped Ceiling Compatible: No

Living Finish: No Uplight Only: No

#### **ELECTRICAL**

Bulb 1

Bulb Included: No

Socket: E12 Candelabra Base

Max Wattage: 40 Bulb Quantity: 4 Bulb Included: No Wire Length: 7"

Gem Box Required (2"x3"): No

Dark Sky: No