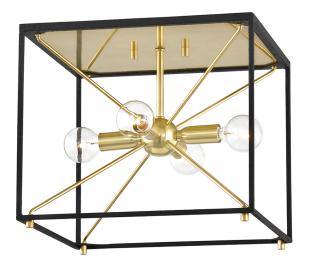

# **GLENDALE**

## 8910-AGB/BK

You asked, we listened! We've expanded our best-selling Glendale family with the addition of a gorgeous flush mount, larger-sized pendant and a stunning linear fixture—all in a traditional Sputnik-style lantern design.

## AGED BRASS w/ Dusk Black

Coastal Suitable Finish (EPM): No

## **DIMENSIONS**

Height: 10" Width/Diameter: 12" Product Weight: 5lb

Sloped Ceiling Compatible: No

Living Finish: No Uplight Only: No