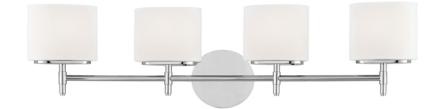

# TRINITY 8904-PC

## FINISHES

POLISHED CHROME Coastal Suitable Finish (EPM): No

#### DIMENSIONS

Height: 8" Width/Diameter: 30.75" Product Weight: 6lb Extension: 4.75" Top to Center: 5.5" Canopy/Backplate Shape: Oval Sloped Ceiling Compatible: No Living Finish: No Uplight Only: Yes

### Shade

Shade 1: Glass Shade 1 Finish: Opal Matte Shade 1 Top Width: 5.25" Shade 1 Bottom L/W: 0" / 1.125" Shade 1 Height: 4.25" Replacement Glass Item #(s): GLS-008901