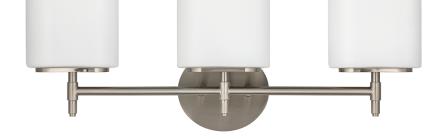

# TRINITY 8903-SN

## FINISHES

SATIN NICKEL Coastal Suitable Finish (EPM): No

### DIMENSIONS

Height: 8" Width/Diameter: 22.25" Product Weight: 5lb Extension: 4.75" Top to Center: 5.5" Canopy/Backplate Shape: Oval Sloped Ceiling Compatible: No Living Finish: No Uplight Only: Yes

### Shade

Shade 1: Glass Shade 1 Finish: Opal Matte Shade 1 Top Width: 5.25" Shade 1 Bottom L/W: 0" / 1.125" Shade 1 Height: 4.25" Replacement Glass Item #(s): GLS-008901