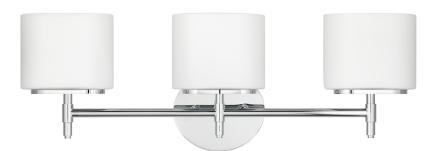

# **TRINITY**

8903-PC

#### POLISHED CHROME

Coastal Suitable Finish (EPM): No

## **DIMENSIONS**

Height: 8"

Width/Diameter: 22.25" Product Weight: 5lb Extension: 4.75" Top to Center: 5.5"

Canopy/Backplate Shape: Oval Sloped Ceiling Compatible: No

Living Finish: No Uplight Only: Yes

## Shade

Shade 1: Glass

Shade 1 Finish: Opal Matte Shade 1 Top Width: 5.25" Shade 1 Bottom L/W: 0" / 1.125"

Shade 1 Height: 4.25"

Replacement Glass Item #(s): GLS-008901