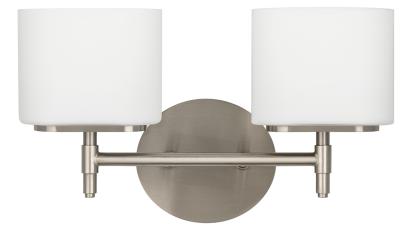

# TRINITY 8902-SN

## FINISHES

SATIN NICKEL Coastal Suitable Finish (EPM): No

### DIMENSIONS

Height: 8" Width/Diameter: 13.75" Product Weight: 3lb Extension: 4.75" Top to Center: 5.5" Canopy/Backplate Shape: Oval Sloped Ceiling Compatible: No Living Finish: No Uplight Only: Yes

### Shade

Shade 1: Glass Shade 1 Finish: Opal Matte Shade 1 Top Width: 5.25" Shade 1 Bottom L/W: 0" / 1.125" Shade 1 Height: 4.25" Replacement Glass Item #(s): GLS-008901