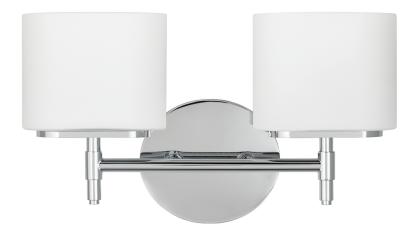

# **TRINITY**

8902-PC

# **DIMENSIONS**

Height: 8"

Width/Diameter: 13.75" Product Weight: 3lb Extension: 4.75" Top to Center: 5.5"

Canopy/Backplate Shape: Oval Sloped Ceiling Compatible: No

Living Finish: No Uplight Only: Yes

# Shade

Shade 1: Glass

Shade 1 Finish: Opal Matte Shade 1 Top Width: 5.25" Shade 1 Bottom L/W: 0" / 1.125"

Shade 1 Height: 4.25"

Replacement Glass Item #(s): GLS-008901