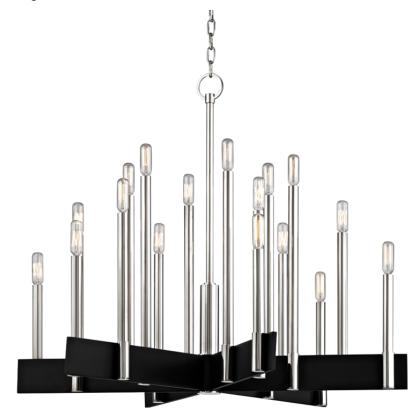

### 8834-PN

A stark work of minimalist sophistication, Abrams mounts elongated candlesticks of finely finished Aged Brass or Polished Nickel into wid black cross-pieces. Available as a sconce, 10-light, and a 18-light chandelier.

### **DIMENSIONS**

Height: 27.5" Width/Diameter: 33.5" Minimum Height: 35" Maximum Height: 84"

Canopy/Backplate: 5.5" Product Weight: 34lb

Canopy/Backplate Shape: Round Sloped Ceiling Compatible: No

Living Finish: No Uplight Only: No