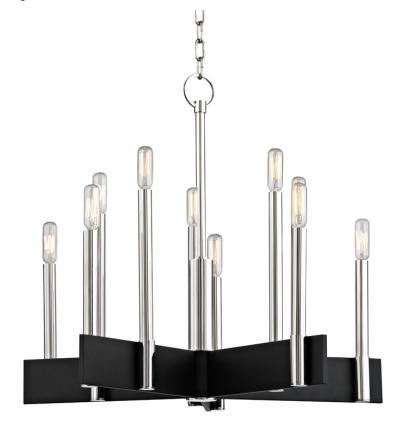

### 8825-PN

A stark work of minimalist sophistication, Abrams mounts elongated candlesticks of finely finished Aged Brass or Polished Nickel into wid black cross-pieces. Available as a sconce, 10-light, and a 18-light chandelier.

### **DIMENSIONS**

Height: 22"

Width/Diameter: 23.75" Minimum Height: 28" Maximum Height: 78.5" Canopy/Backplate: 5.5" Product Weight: 19lb

Canopy/Backplate Shape: Round Sloped Ceiling Compatible: No

Living Finish: No Uplight Only: No