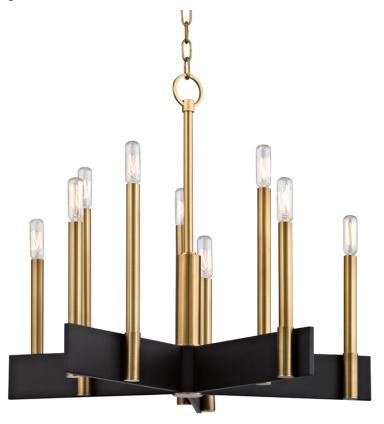

# ABRAMS

8825-AGB

A stark work of minimalist sophistication, Abrams mounts elongated candlesticks of finely finished Aged Brass or Polished Nickel into wid black cross-pieces. Available as a sconce, 10-light, and a 18-light chandelier.

### DIMENSIONS

Height: 22" Width/Diameter: 23.75" Minimum Height: 28" Maximum Height: 78.5" Canopy/Backplate: 5.5" Hanging Type: 54" Chain Product Weight: 19lb Canopy/Backplate Shape: Round Sloped Ceiling Compatible: Yes Living Finish: No Uplight Only: No