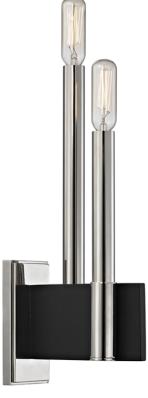

# ABRAMS

8812-PN

A stark work of minimalist sophistication, Abrams mounts elongated candlesticks of finely finished Aged Brass or Polished Nickel into wid black cross-pieces. Available as a sconce, 10-light, and a 18-light chandelier.

## DIMENSIONS

Height: 12.75" Width/Diameter: 2.5" Product Weight: 3lb Extension: 6" Top to Center: 13.25" Canopy/Backplate Shape: Rectangle Sloped Ceiling Compatible: No Living Finish: No Uplight Only: Yes