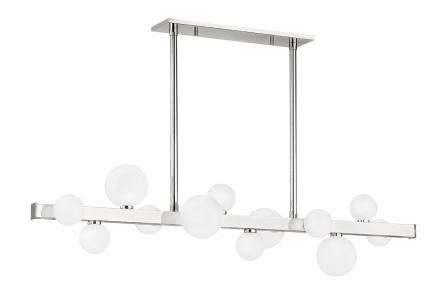

## 8744-PN

Mini-Hinsdale reimagines our popular Hinsdale family as a lamp. It is playful yet design driven with glass globes adorning a simple metal frame, and makes an artistic statement in any space it adorns.

## **DIMENSIONS**

Height: 10" Width/Diameter: 11" Length: 44.5" Minimum Height: 16.5" Maximum Height: 67"

Hanging Type: 1-3" / 1-6" / 1-12" / 2-18" Stems

Product Weight: 16lb

Canopy/Backplate Shape: Rectangle Sloped Ceiling Compatible: No

## Shade

Shade 1: Glass

Shade 1 Top Width: 4.5" Shade 1 Bottom L/W: 0" / 4.5"

Shade 1 Height: 4.5" Shade 2: Glass

Shade 2 Top Width: 3" Shade 2 Bottom L/W: 0" / 3"

Shade 2 Height: 3"

Replacement Glass Item #(s): GLS-008703-LG-