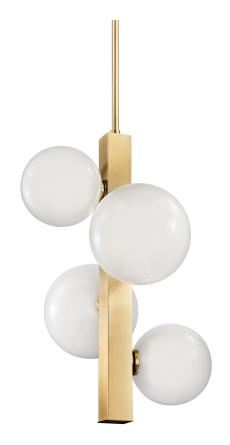

# **HINSDALE**

8704-AGB

#### AGED BRASS

Coastal Suitable Finish (EPM): No

# **DIMENSIONS**

Height: 27"

Width/Diameter: 21.25" Minimum Height: 31" Maximum Height: 85" Canopy/Backplate: 6"

Hanging Type: 1-3" / 1-6" / 1-12" / 2-18" Stems

Product Weight: 10lb

Canopy/Backplate Shape: Round Sloped Ceiling Compatible: Yes

## Shade

Shade 1: Glass Shade 2: Glass

Replacement Glass Item #(s): GLS-008701-AGB-

S