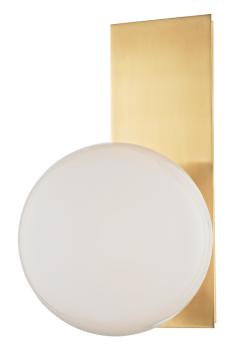

# HINSDALE 8701-AGB

# FINISHES

AGED BRASS Coastal Suitable Finish (EPM): No

## DIMENSIONS

Height: 12.75" Width/Diameter: 7.5" Product Weight: 3lb Extension: 8.5" Top to Center: 6.5" Canopy/Backplate Shape: Rectangle Sloped Ceiling Compatible: No Living Finish: No Uplight Only: Yes

### Shade

Shade 1: Glass Shade 1 Height: 7.5" Replacement Glass Item #(s): GLS-008701-AGB-S