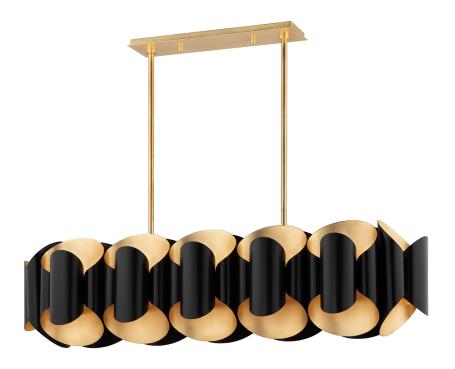

# **BANKS**

#### 8546-GL/BK

## **FINISHES**

GOLD LEAF w/ Dusk Black

Coastal Suitable Finish (EPM): No

## **DIMENSIONS**

Height: 11.75" Width/Diameter: 13" Length: 46" Minimum Height: 18" Maximum Height: 72"

Canopy/Backplate: 4.5" Hanging Type: 1-3" / 1-6" / 1-12" / 2-18" Stems

Product Weight: 79.2lb

Canopy/Backplate Shape: Rectangle Sloped Ceiling Compatible: No

#### Shade

Shade 1: Metal Shade 1 Finish: Black Shade 1 Height: 6.25"