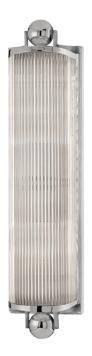

# **MCLEAN**

852-PN

#### POLISHED NICKEL

Coastal Suitable Finish (EPM): No

# **DIMENSIONS**

Height: 19"

Width/Diameter: 4.75"

Length: 19"
Product Weig

Product Weight: 6lb

Extension: 4"

Top to Center: 9.5"

Canopy/Backplate Shape: Rectangle

#### Shade

Shade 1: Glass Shade 1 Finish: Clear Shade 1 Height: 151.125"

Replacement Glass Item #(s): GLS-000852