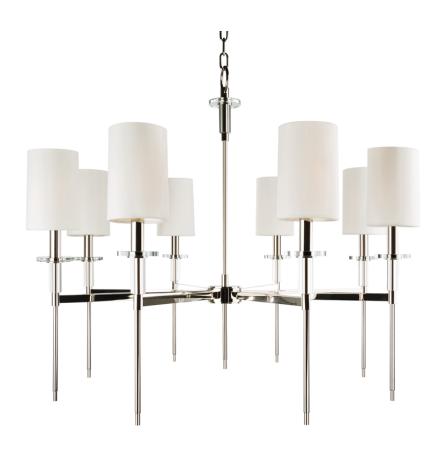

# **AMHERST**

8518-PN

# **DIMENSIONS**

Height: 27"
Width/Diameter: 32"
Minimum Height: 32"
Maximum Height: 84"
Canopy/Backplate: 5"
Hanging Type: 54" Chain
Product Weight: 16lb
Canopy/Backplate Shape: Round

Sloped Ceiling Compatible: Yes

#### Shade

Shade 1: Faux Silk Shade 1 Top Width: 3.75" Shade 1 Bottom L/W: 0" / 4" Shade 1 Height: 6.125"

Replacement Glass Item #(s): SHD-008511

# Bulb 1

Bulb Included: No

Socket: E12 Candelabra Base

Bulb Type: B11 Max Wattage: 60 Bulb Quantity: 8 Bulb Included: No Wire Length: 120"

Gem Box Required (2"x3"): No

Dark Sky: No