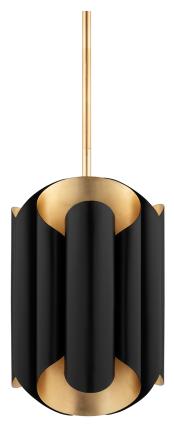

### DIMENSIONS

Height: 17" Width/Diameter: 12" Minimum Height: 20" Maximum Height: 74" Canopy/Backplate: 6" Hanging Type: 1-3" / 1-6" / 1-12" / 2-18" Stems Product Weight: 17lb Canopy/Backplate Shape: Round Sloped Ceiling Compatible: Yes Living Finish: No Uplight Only: No

#### Shade