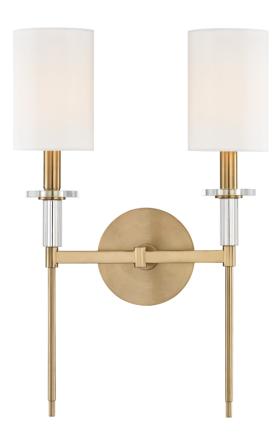

# **AMHERST**

8512-AGB

## **DIMENSIONS**

Height: 18.75"
Width/Diameter: 13"
Canopy/Backplate: 4.5"
Product Weight: 4lb
Extension: 5.5"
Top to Center: 11"

Canopy/Backplate Shape: Round Sloped Ceiling Compatible: No

Living Finish: No Uplight Only: Yes

#### Shade

Shade 1: Faux Silk Shade 1 Top Width: 3.75" Shade 1 Bottom L/W: 0" / 4"

Shade 1 Height: 6"

Replacement Glass Item #(s): SHD-008511