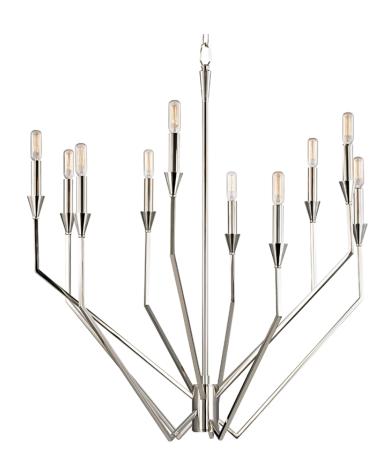

# **ARCHIE**

#### 8510-PN

## **DIMENSIONS**

Height: 35.75"
Width/Diameter: 30"
Minimum Height: 37.25"
Maximum Height: 93.5"
Canopy/Backplate: 6"
Product Weight: 14lb

Canopy/Backplate Shape: Round Sloped Ceiling Compatible: No

Living Finish: No Uplight Only: No