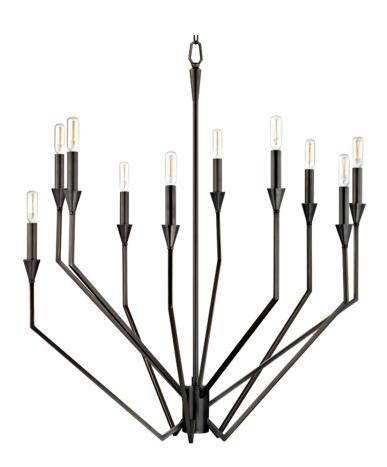

# **ARCHIE**

#### 8510-OB

## **DIMENSIONS**

Height: 35.75"
Width/Diameter: 30"
Minimum Height: 37.25"
Maximum Height: 93.5"
Canopy/Backplate: 6"
Hanging Type: 54" Chain
Product Weight: 14lb

Canopy/Backplate Shape: Round Sloped Ceiling Compatible: Yes