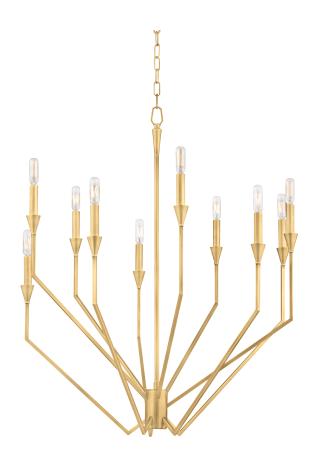

# **ARCHIE**

#### 8510-AGB

## **FINISHES**

#### AGED BRASS

Coastal Suitable Finish (EPM): No

## **DIMENSIONS**

Height: 35.75"
Width/Diameter: 30"
Minimum Height: 37.25"
Maximum Height: 93.5"
Canopy/Backplate: 6"
Hanging Type: 54" Chain
Product Weight: 14lb

Canopy/Backplate Shape: Round Sloped Ceiling Compatible: Yes