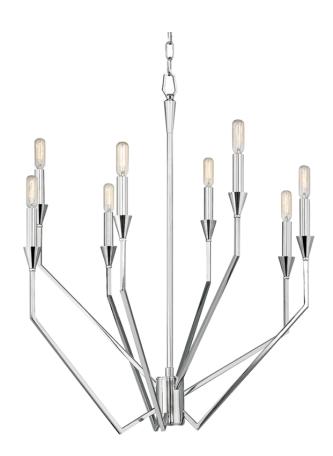

# **ARCHIE**

#### 8508-PN

#### POLISHED NICKEL

Coastal Suitable Finish (EPM): No

# **DIMENSIONS**

Height: 31.5"

Width/Diameter: 25.25" Minimum Height: 33.5" Maximum Height: 90" Canopy/Backplate: 6" Product Weight: 10lb

Canopy/Backplate Shape: Round Sloped Ceiling Compatible: Yes

Living Finish: No Uplight Only: No

## Bulb 1

Bulb Included: No

Socket: E12 Candelabra Base

Max Wattage: 40 Bulb Quantity: 8 Bulb Included: No Wire Length: 120"

Gem Box Required (2"x3"): No

Dark Sky: No