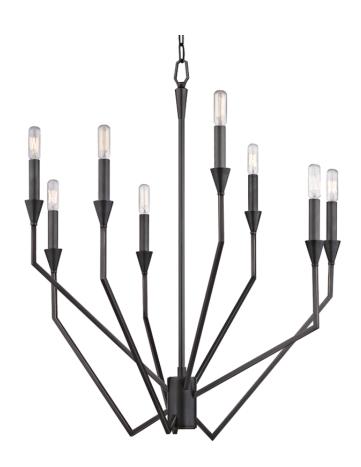

# **ARCHIE**

## 8508-OB

# **DIMENSIONS**

Height: 31.5"

Width/Diameter: 25.25" Minimum Height: 33.5" Maximum Height: 90" Canopy/Backplate: 6" Product Weight: 10lb

Canopy/Backplate Shape: Round Sloped Ceiling Compatible: Yes

Living Finish: No Uplight Only: No

## Bulb 1

Bulb Included: No

Socket: E12 Candelabra Base

Bulb Type: T8-3 Max Wattage: 40 Bulb Quantity: 8 Bulb Included: No Wire Length: 120"

Gem Box Required (2"x3"): No

Dark Sky: No