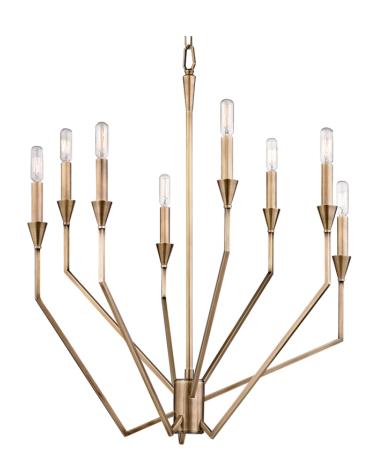

# **ARCHIE**

## 8508-AGB

## **DIMENSIONS**

Height: 31.5"

Width/Diameter: 25.25" Minimum Height: 33.5" Maximum Height: 90" Canopy/Backplate: 6" Product Weight: 10lb

Canopy/Backplate Shape: Round Sloped Ceiling Compatible: Yes

Living Finish: No Uplight Only: No