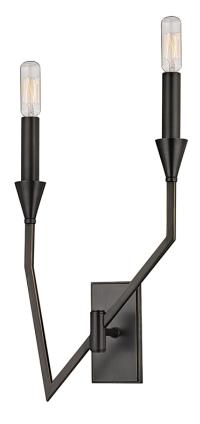

# **ARCHIE**

## 8502R-OB

## **OLD BRONZE**

Coastal Suitable Finish (EPM): No

# **DIMENSIONS**

Height: 18"

Width/Diameter: 8.75" Product Weight: 2lb Extension: 3.75" Top to Center: 15"

Canopy/Backplate Shape: Rectangle Sloped Ceiling Compatible: No

Living Finish: No Uplight Only: Yes

## Bulb 1

Bulb Included: No

Socket: E12 Candelabra Base

Bulb Type: T8-3 Max Wattage: 40 Bulb Quantity: 2 Bulb Included: No Wire Length: 7" Switch Type: N/A

Gem Box Required (2"x3"): Yes

Dark Sky: No