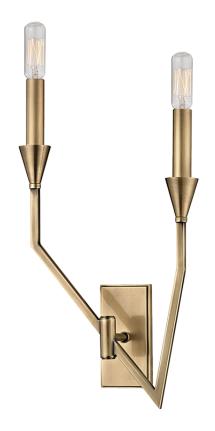

# **ARCHIE**

## 8502L-AGB

#### AGED BRASS

Coastal Suitable Finish (EPM): No

# **DIMENSIONS**

Height: 18"

Width/Diameter: 8.75" Canopy/Backplate: 2.5" Product Weight: 2lb Extension: 3.75" Top to Center: 15"

Canopy/Backplate Shape: Rectangle Sloped Ceiling Compatible: No

Living Finish: No Uplight Only: Yes

## Bulb 1

Bulb Included: No

Socket: E12 Candelabra Base

Bulb Type: T8-3 Max Wattage: 40 Bulb Quantity: 2 Bulb Included: No Wire Length: 7" Switch Type: N/A

Gem Box Required (2"x3"): Yes

Dark Sky: No