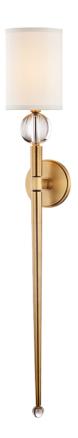

# **ROCKLAND**

8436-AGB

#### AGED BRASS

Coastal Suitable Finish (EPM): No

# **DIMENSIONS**

Height: 36.5"
Width/Diameter: 5.25"
Product Weight: 5lb
Extension: 5.5"
Top to Center: 14.25"

Sloped Ceiling Compatible: No

Living Finish: No Uplight Only: Yes

#### Shade

Shade 1: Faux Silk Shade 1 Top Width: 5.5" Shade 1 Bottom L/W: 0" / 5.5" Shade 1 Height: 7.25"

Shade 2: Glass

Replacement Glass Item #(s): SHD-008436