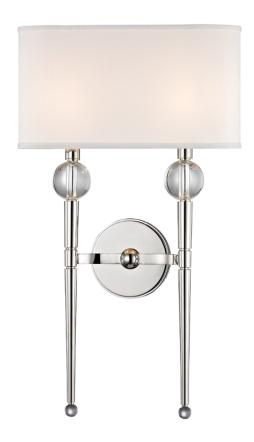

# **ROCKLAND**

8422-PN

#### POLISHED NICKEL

Coastal Suitable Finish (EPM): No

# **DIMENSIONS**

Height: 22.25" Width/Diameter: 13" Canopy/Backplate: 4.75" Product Weight: 4.18lb Extension: 4.5"

Top to Center: 11.5"

Canopy/Backplate Shape: Round Sloped Ceiling Compatible: No

Living Finish: No Uplight Only: Yes

#### Shade

Shade 1: Faux Silk

Shade 1 Top Length: 13.25" Shade 1 Top Width: 4"

Shade 1 Bottom L/W: 13.25" / 4"

Shade 1 Height: 5.25"

Replacement Glass Item #(s): SHD-008422