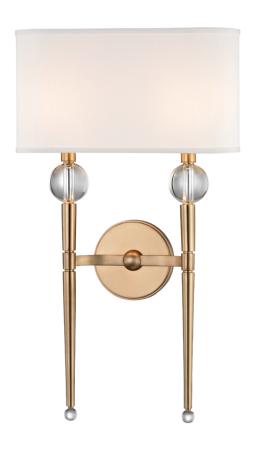

# **ROCKLAND**

8422-AGB

#### AGED BRASS

Coastal Suitable Finish (EPM): No

# **DIMENSIONS**

Height: 22.25"
Width/Diameter: 13"
Canopy/Backplate: 4.75"
Product Weight: 4lb
Extension: 4.5"
Top to Center: 11.5"

Canopy/Backplate Shape: Round Sloped Ceiling Compatible: No

Living Finish: No Uplight Only: Yes

#### Shade

Shade 1: Faux Silk

Shade 1 Top Length: 13.25" Shade 1 Top Width: 4"

Shade 1 Bottom L/W: 13.25" / 4"

Shade 1 Height: 5.25"

Replacement Glass Item #(s): SHD-008422