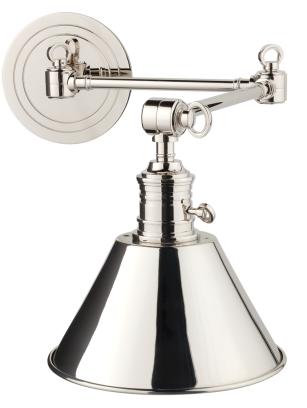

# GARDEN CITY

8322-PN

A diverse family of RLM-inspired sconces, Garden City is designed to bring modern style and peak functionality to every room. Each sconce features a classic cone shade and circular backplate, with industrial details that stay true to the design origins. While some feature flexible arms, all of the fixtures offer a level of adjustability.

## POLISHED NICKEL

Coastal Suitable Finish (EPM): No

## DIMENSIONS

Height: 11.25" Width/Diameter: 8" Canopy/Backplate: 5.5" Product Weight: 2lb Extension: 23.25" Top to Center: 2.75" Canopy/Backplate Shape: Round Sloped Ceiling Compatible: No Living Finish: No Uplight Only: Yes

#### Shade

Shade 1: Steel Shade 1 Finish: Polished Nickel Shade 1 Top Width: 3.25" Shade 1 Bottom L/W: 0" / 8" Shade 1 Height: 4.5" Replacement Glass Item #(s): SHD-008321-PN

c (U) us