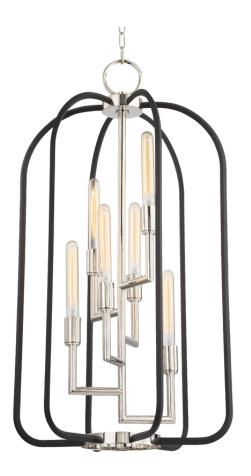

# **ANGLER**

### 8316-PN

# **FINISHES**

### POLISHED NICKEL

Coastal Suitable Finish (EPM): No

# **DIMENSIONS**

Height: 37"
Width/Diameter: 20"
Minimum Height: 41.25"
Maximum Height: 94.25"
Canopy/Backplate: 5.5"
Hanging Type: 54" Chain
Product Weight: 27lb

Canopy/Backplate Shape: Round Sloped Ceiling Compatible: No