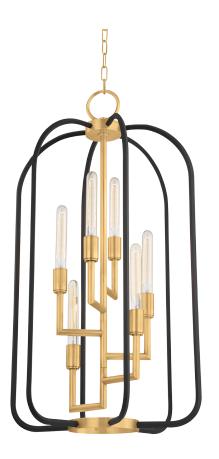

# **ANGLER**

8316-AGB

#### AGED BRASS

Coastal Suitable Finish (EPM): No

# **DIMENSIONS**

Height: 37"
Width/Diameter: 20"
Minimum Height: 41.25"
Maximum Height: 94.25"
Canopy/Backplate: 5.5"
Hanging Type: 54" Chain
Product Weight: 24.2lb

Canopy/Backplate Shape: Round Sloped Ceiling Compatible: No