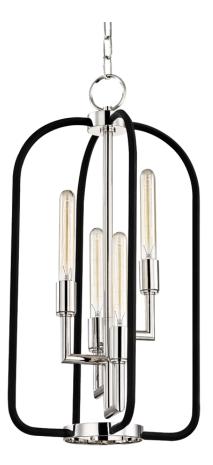

# ANGLER 8314-PN

## FINISHES

POLISHED NICKEL Coastal Suitable Finish (EPM): No

## DIMENSIONS

Height: 28.5" Width/Diameter: 15" Minimum Height: 32.75" Maximum Height: 85.75" Canopy/Backplate: 5.5" Hanging Type: 54" Chain Product Weight: 16lb Canopy/Backplate Shape: Round Sloped Ceiling Compatible: No Living Finish: No Uplight Only: No