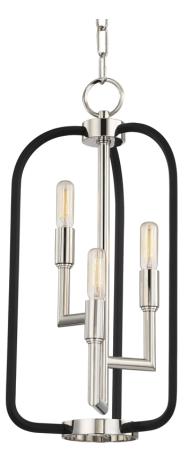

# ANGLER 8313-PN

# FINISHES

POLISHED NICKEL Coastal Suitable Finish (EPM): No

# DIMENSIONS

Height: 19.5" Width/Diameter: 10" Minimum Height: 23.75" Maximum Height: 75.75" Canopy/Backplate: 5.5" Hanging Type: 54" Chain Product Weight: 7lb Canopy/Backplate Shape: Round Sloped Ceiling Compatible: No Living Finish: No Uplight Only: No

#### Shade

# ELECTRICAL

Bulb 1 Bulb Included: No Socket: E12 Candelabra Base Max Wattage: 40 Bulb Quantity: 3 Bulb Included: No Wire Length: 120" Gem Box Required (2"x3"): No Dark Sky: No